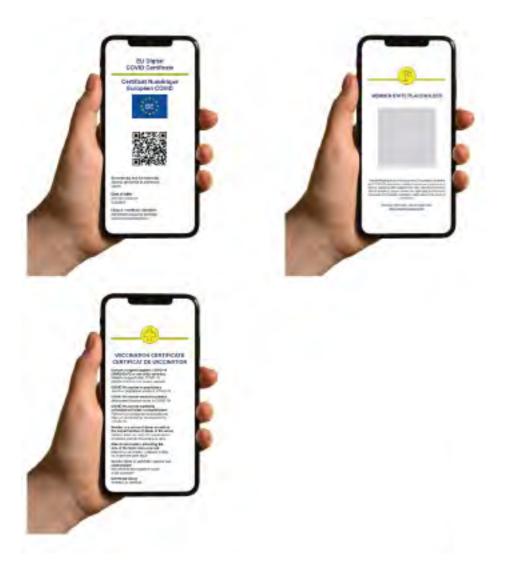

### EUROPE

Sample of EU Digital COVID-19 Certificate of Vaccination (Paper format)

# EUROPE

Sample of EU Digital COVID-19 Certificate of Vaccination (Digital format)