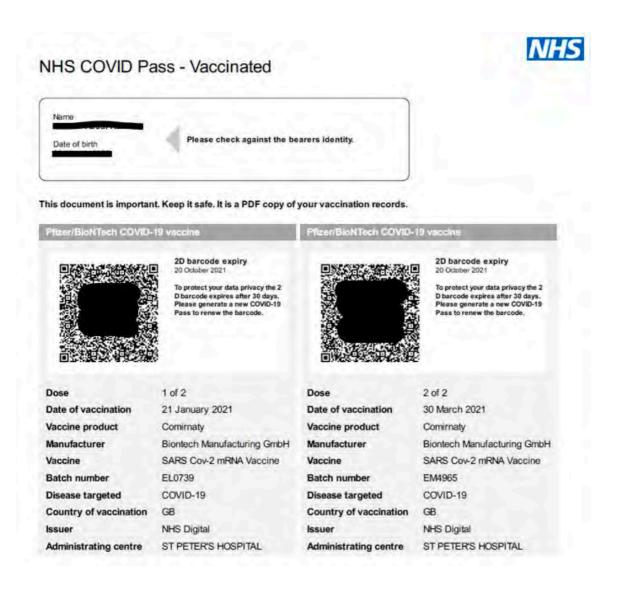

issued in THE UNITED KINGDOM (UK)

The following proof of vaccination issued in the United Kingdom will be recognised:

National Health Service ("NHS") COVID Pass of vaccination. One QR code per dose.

Travellers who have only received one dose of the two-dose vaccines due to having recovered from an earlier Covid-19 infection, must also present one of the following proof of recovery:

- Discharge memo issued in Singapore (View sample)
- EU DCC Certificate of Recovery issued in Europe (View sample)
- National Health Service ("NHS") COVID Pass of recovery issued in the United Kingdom

### List of documents

- Samples of Vaccination Certificate issued by UK NHS
- Sample of Recovery Certificate issued by UK NHS

# THE UNITED KINGDOM (UK)

Samples of Vaccination Certificate issued by UK NHS



# THE UNITED KINGDOM (UK)

#### Sample of Recovery Certificate issued by UK NHS





# Proofs of Vaccination issued in the UNITED STATES (US) & CANADA

The following proof of vaccination issued in Canada and the United States will be recognised:

#### SMART Health Cards (SHC)17 issued by:

- CommonTrust Network issuers (listed here and here);
- Vaccination Credential Initiative issuers; or
- any Canadian province.
- IMPORTANT: These types of documents WILL NOT be accepted as proof of vaccination:
  - PDF of paper certificates or paper certificates
  - Paper/digital vaccination certificates by US states or Canadian provinces, issued without digitally verifiable QR code(s)
  - Digital certificates issued by other issuers not on the CTN or VCI list

All travellers holding a proof of vaccina