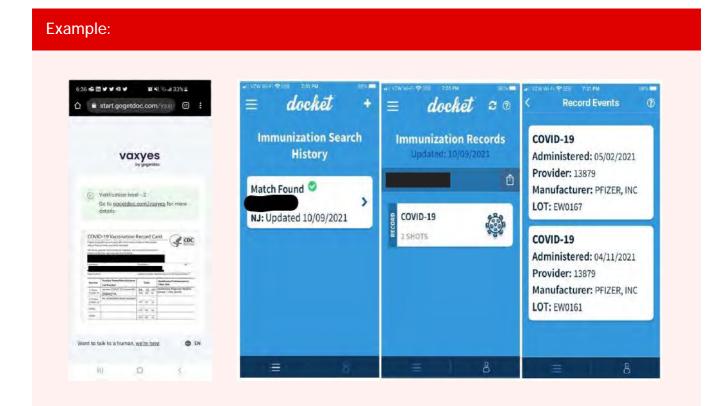

Example:

COVID-19 vaccine information contained within this document was generated from the NC COVID-19 Vaccine Management System (CVMS). This document contains confidential health information and is intended for the vaccine recipient's use only.