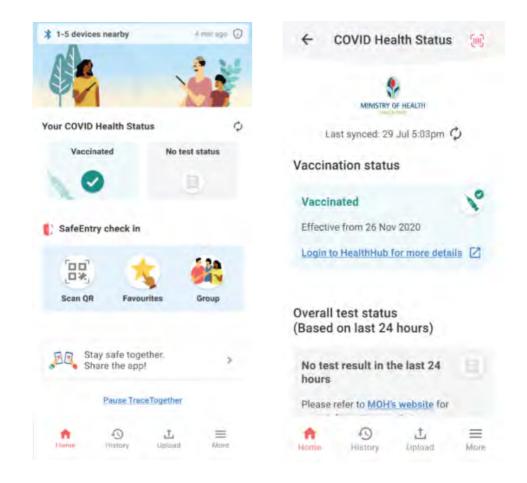

on status on TraceTogether or HealthHub app; or
- Vaccination certificate issued by the Singapore Ministry of Health

Travellers who have only received one dose of the two-dose vaccines due to having recovered from an earlier Covid-19 infection, must also present one of the following proof of recovery:

- Discharge memo issued in Singapore
- EU DCC Certificate of Recovery issued in Europe (View sample)
- National Health Service ("NHS") COVID Pass of recovery issued in the United Kingdom (View sample)

## List of documents

- Sample of vaccination status on TraceTogether App
- Sample of vaccination status on HealthHub App
- Sample of Vaccination Certificate issued in Singapore
- Sample of discharge memo issued in Singapore

# SINGAPORE

## Sample of vaccination status on TraceTogether App



## SINGAPORE

# Sample of vaccination status on HealthHub App



## SINGAPORE

### Sample of Vaccination Certificate issued in Singapore





# Sample of discharge memo issued in Singapore

| MINISTRY OF HEALTH