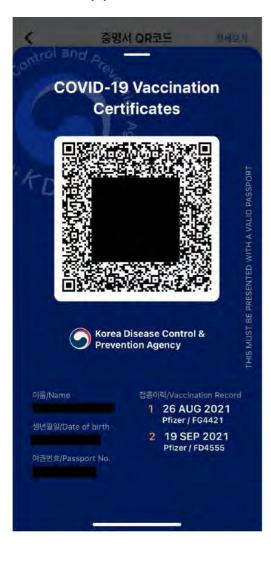

epublic of Korea will be recognised for entry into Singapore from 15 November 2021:

- Static vaccination certificate QR code on the COOV app; or
- COVID-19 Vaccination Certificate issued by the Korea Disease Control and Prevention Agency (KDCA) downloaded from the KDCA website

All travellers holding proof of vaccination issued in the Republic of Korea must complete the full regimen of WHO EUL Covid-19 Vaccines. This applies to travellers who have had recovered from an earlier Covid-19 infection.

## List of document

- Sample of a Static vaccination certificate QR code on the COOV app
- Sample of a COVID-19 Vaccination Certificate issued by the Korea Disease Control and Prevention Agency (KDCA)

# **REPUBLIC OF KOREA**

Sample of a Static vaccination certificate QR code on the COOV app



# **REPUBLIC OF KOREA**

Sample of a COVID-19 Vaccination Certificate issued by the Korea Disease Control and Prevention Agency (KDCA)

| Cert                                                                        | ificate                                                       | 접종증명서<br>of Immuni                                                    | zation                                                                                                                                                     |  |
|-----------------------------------------------------------------------------|---------------------------------------------------------------|-----------------------------------------------------------------------|-----------------------------------------------------------------------