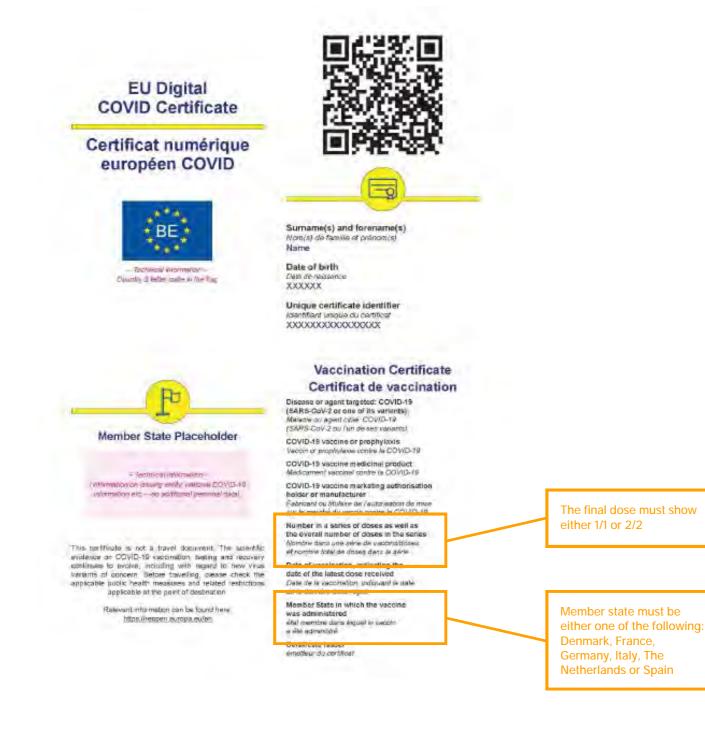

### EUROPE

Sample of EU Digital COVID-19 Certificate of Vaccination (Paper format)

# Proofs of Vaccination issued in EUROPE

The following proof of vaccination issued in Europe will be recognised: • EU Digital Covid-19 Certificate (EU DCC) of vaccination.

 Only one certificate showing the final dose must be issued by EU DCC of vaccination by the following EU countries can be accepted: Denmark, France, Germany, Italy, The Netherlands and Spain