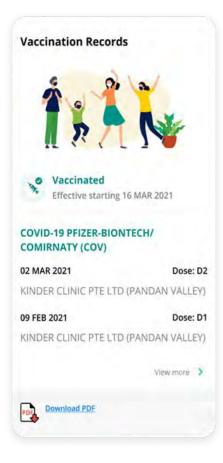

tificate issued by the Singapore Ministry of Health

Travellers who have only received one dose of the two-dose vaccines due to having recovered from an earlier Covid-19 infection, must also present one of the following proof of recovery:

- Discharge memo issued in Singapore
- EU DCC Certificate of Recovery issued in Europe (View sample)
- National Health Service ("NHS") COVID Pass of recovery issued in the United Kingdom (View sample)

## List of documents

- Sample of vaccination status on TraceTogether App
- Sample of vaccination status on HealthHub App
- Sample of Vaccination Certificate issued in Singapore
- Sample of discharge memo issued in Singapore

# SINGAPORE

## Sample of vaccination status on TraceTogether App



## SINGAPORE

# Sample of vaccination status on HealthHub App



## SINGAPORE

### Sample of Vaccination Certificate issued in Singapore





# Sample of discharge memo issued in Singapore

| MINISTRY OF HEALTH