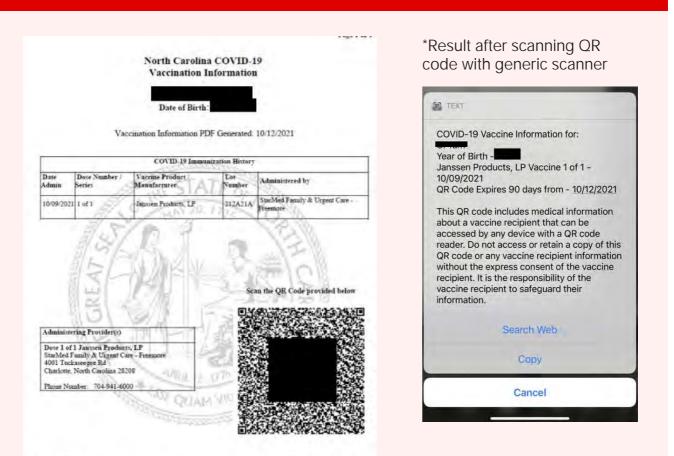

These documents CANNOT be accepted as proof of vaccination: Digital certificates issued by other issuers not on the CTN or VCI list

These documents CANNOT be accepted as proof of vaccination: Paper/digital vaccination certificates by US states or Canadian provinces, issued without digitally verifiable QR code(s)