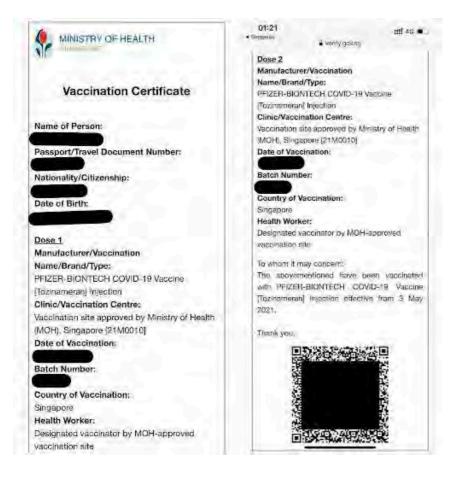

ly received one dose of the two-dose vaccines due to having recovered from an earlier Covid-19 infection, must also present one of the following proof of recovery:

- Discharge memo issued in Singapore
- EU DCC Certificate of Recovery issued in Europe (View sample)
- National Health Service ("NHS") COVID Pass of recovery issued in the United Kingdom (View sample)

## List of documents

- Sample of vaccination status on TraceTogether App
- Sample of vaccination status on HealthHub App
- Sample of Vaccination Certificate issued in Singapore
- Sample of discharge memo issued in Singapore

# SINGAPORE

## Sample of vaccination status on TraceTogether App



## SINGAPORE

# Sample of vaccination status on HealthHub App



## SINGAPORE

### Sample of Vaccination Certificate issued in Singapore





# Sample of discharge memo issued in Singapore

| MINISTRY OF HEALTH