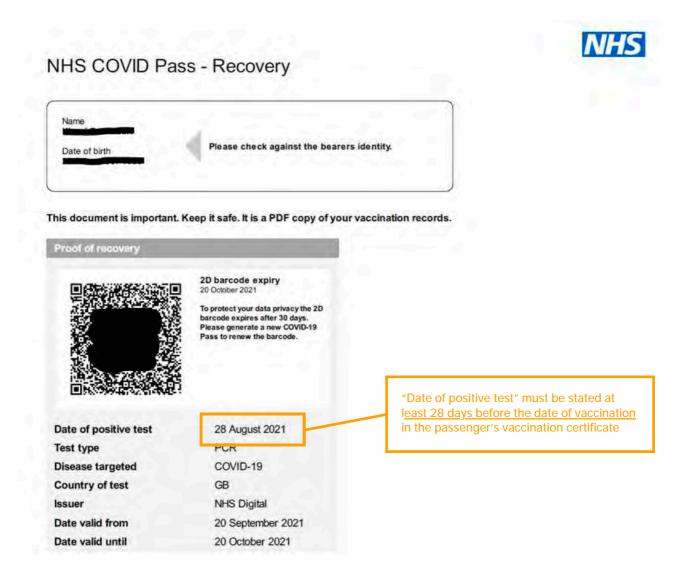

e United Kingdom will be recognised:

National Health Service ("NHS") COVID Pass of vaccination. One QR code per dose.

Travellers who have only received one dose of the two-dose vaccines due to having recovered from an earlier Covid-19 infection, must also present one of the following proof of recovery:

- Discharge memo issued in Singapore (View sample)
- EU DCC Certificate of Recovery issued in Europe (View sample)
- National Health Service ("NHS") COVID Pass of recovery issued in the United Kingdom

### List of documents

- Samples of Vaccination Certificate issued by UK NHS
- Sample of Recovery Certificate issued by UK NHS

# THE UNITED KINGDOM (UK)

Samples of Vaccination Certificate issued by UK NHS



# THE UNITED KINGDOM (UK)

#### Sample of Recovery Certificate issued by UK NHS





# Proofs of Vaccination issued in the UNITED STATES (US) & CANADA

The following proof of vaccination issued in Canada and the United States will be recognised:

#### SMART Health Cards (SHC)17 issued by:

- CommonTrust Network issuers (listed here and here);
- Vaccination Credential Initiative issuers; or
- any Canadian province.
- IMPORTANT: These types of documents WILL NOT be accepted as proof of vaccination:
  - PDF of paper certificates or paper certificates
  - Paper/digital vaccination certificates by US states or Canadian provinces, issued without digitally verifiable QR code(s)
  - Digital certificates issued by other issuers not on the CTN or VCI list

All travellers holding a proof of vaccination issued in Canada or the United States must complete the full regimen of WHO EU