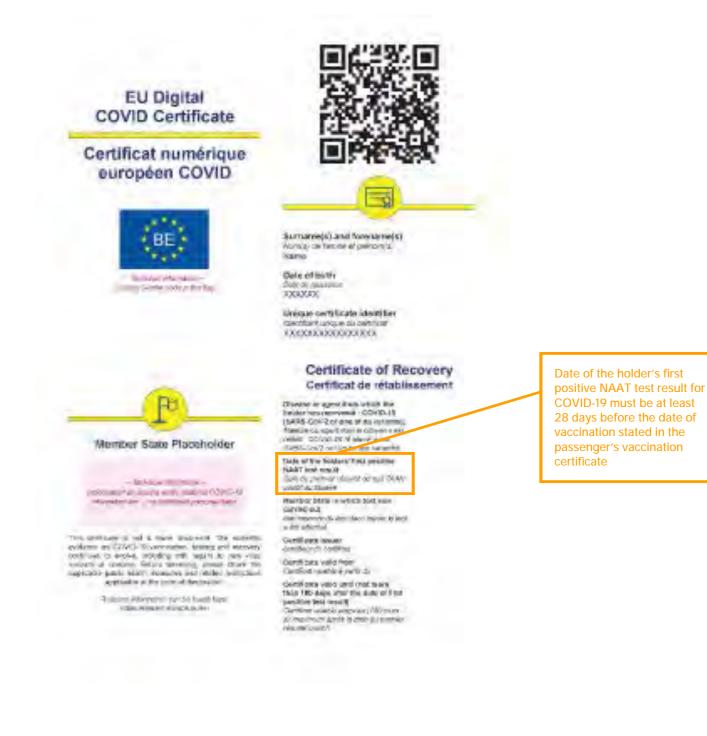

lth FOPH                                       |                                                        |                             |
| Das COVID-Zertifikat ist nur gege<br>The COVID carminate is only vali                                      |                                                        |                             |
| Bewahren Sie dieses Papler sorgfältig auf, aut                                                             |                                                        |                             |

Keep this paper carefully, even if you have saved the certificate in the app

# **EUROPE - SWITZERLAND**

Sample of EU Digital COVID-19 Certificate of Vaccination (Digital format) issued in Switzerland





#### Sample of EU Digital COVID-19 Certificate of Recovery





# Proofs of Vaccination issued in THE UNITED KINGDOM (UK)

The following proof of vaccination issued in the United Kingdom will be recognised:

National Health Service ("NHS") COVID Pass of vaccination. One QR code per dose.

Travellers who have only received one dose of the two-dose vaccines due to having recovered from an earlier Covid-19 infection, must also present one of the following proof of recovery:

- Discharge memo issued in Singapore (View sample)
- EU DCC Certificate of Recovery issued in Europe (View sample)
- National Health Service ("NHS") COVID Pass of recovery issued in the United Kingdom

### List of documents

- Samples of Vaccination Certificate issued by UK NHS
- Sample of Recovery Certificate issued by UK NHS

# THE UNITED KINGDOM (UK)

Samples of Vaccination Cer