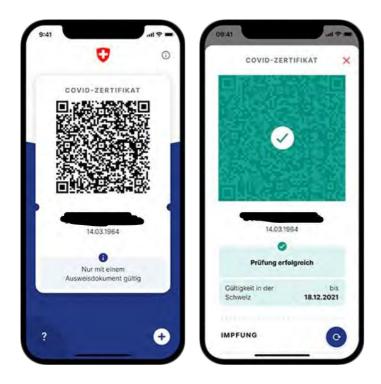

# **EUROPE - SWITZERLAND**

Sample of EU Digital COVID-19 Certificate of Vaccination (Paper format) **issued in Switzerland** 

| Schweizensche Endgenossenschaft<br>Confederation suisse<br>Confederatione swizere<br>Confederazion svizere | Covid-Ze<br>COVID Certifi                              |                             |
|------------------------------------------------------------------------------------------------------------|--------------------------------------------------------|-----------------------------|
|                                                                                                            | Impfung<br>Vaccination                                 |                             |
|                                                                                                            | Krankhell oder Erreger<br>Disease or agent<br>targeted | Covid-19                    |
|                                                                                                            | Dosis<br>No of dose                                    | 2/2                         |
| 0.5.5.6                                                                                                    | Art des impfstolts<br>Vaccine type                     | COVID-19 mRNA vaccine       |
|                                                                                                            | Produkt<br>Product                                     | COVID-19 Vaccine Moderna    |
|                                                                                                            | Hersteller<br>Manufacturer                             | Moderna Biotoch Spain. S.L. |
| urn:uvci(01)CH:C9D155034FE2E816B2BB0F2E<br>Zertritikat erstellt em 03.062021 um 02:57                      | Impldatum<br>Date of vaccination                       | 01.05.2021                  |
| Certificate created on 03.06.2021 at 09.57                                                                 | Land der Implung<br>Country of Vaccination             | Schweiz<br>Switzerland      |
| Personiiche Daten<br>Personai data                                                                         |                                                        |                             |
| Name<br>Name                                                                                               |                                                        |                             |
| Geburtsdatum<br>Date of birth                                                                              |                                                        |                             |
| Das Covid-Zertifikat wurde herausgegeben durch<br>The COVID Certificate was issued by                      |                                                        |                             |
| Bundesamt für Gesundheit BAG<br>Federal Office of Public Health FOPH                                       |                                                        |                             |
| Das COVID-Zertifikat ist nur gege<br>The COVID carminate is only vali                                      |                                                        |                             |
| Bewahren Sie dieses Papler sorgfältig auf, aut                                                             |                                                        |                             |

Keep this paper carefully, even if you have saved the certificate in the app