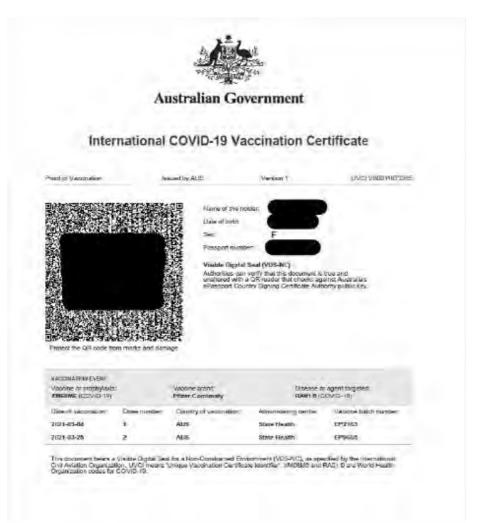

2021-05-29 10:12:05 | Brand of Vaccine<br>A2D1222                                                                                 |



# Proofs of Vaccination issued in AUSTRALIA

The following proof of vaccination issued in Australia will be recognised:

• International COVID-19 Vaccination Certificate with QR code in ICAO Visible Digital Seal for Non-Constrained Environments (VDS-NC) format

All travellers holding proof of vaccination issued in Australia must complete the full regimen of WHO EUL Covid-19 Vaccines. This applies to travellers who have had recovered from an earlier Covid-19 infection.

# List of document

Sample of International COVID-19 Vaccination Certificate Issued in ICAO VDS-NC Format

# AUSTRALIA

Sample of Vaccination Certificate issued by the Australian Government





# Proofs of Vaccination issued in **REPUBLIC of KOREA**

The following proof of vaccination issued in the Republic of Korea will be recognised for entry into Singapore from 15 November 2021:

- Static vaccination certificate QR code on the COOV app; or
- COVID-19 Vaccination Certificate issued by the Korea Disease Control and Prevention Agency (KDCA) downloaded from the KDCA website

All travellers holding proof of vaccination issued in the Republic of Korea must complete the full regimen of WHO EUL Covid-19 Vaccines. This applies to travellers who have had recovered from an earlier Covid-19 infection.

## List of document

- Sample of a Static vaccination certificate QR code on the COOV app
- Sample of a COVID-19 Vaccination Certificate issued by the Korea Disease Control and Preventi