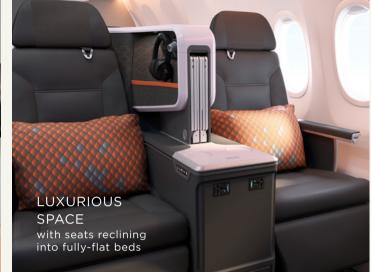

## **BEST-IN-CLASS COMFORT**

Business Class seats recline to fully-flat beds, and are designed for optimal space and privacy.

# ARRIVE REFRESHED, AT WORK OR AT REST

Our Business Class takes comfort to another level with seats that recline into fully-flat beds over six feet long. Stretch out, relax, unwind. No matter how short your journey.