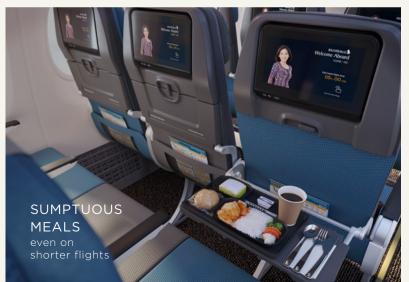

# **DELECTABLE DINING**

with a rejuvenated regional menu including comforting congee and gravy-rich mee siam. Served in sustainable paperboard tableware, designed to retain heat longer.