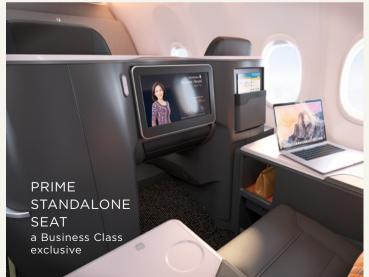

#### PRIME STANDALONE SEATS

for your choosing. Only two available exclusively.

### AMPLE STOWAGE AREAS

so your travel essentials are always in easy reach. With in-seat power available, you will always be recharged and raring to go.