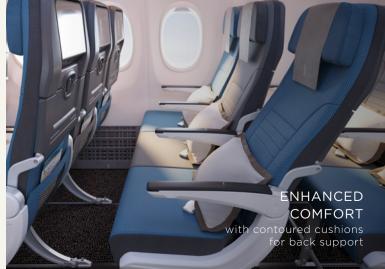

# THOUGHTFUL DESIGN

From contoured cushions for back support, the latest in-flight entertainment on seatback touchscreen monitors, to our award-winning service, your Economy Class experience is comfort redefined.