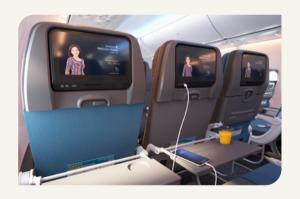

### 10" HD TOUCHSCREEN MONITOR

with USB charging port for your devices. Choose from over 1,600 entertainment options. Create playlists before your flight and play back via your SingaporeAir Mobile App. Interact with the state-of-the-art 3D ARC<sup>TM</sup> map for different map styles and satellite views.