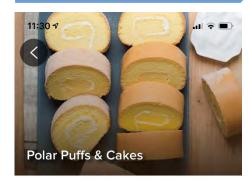

#### Click "Scan to Redeem"

\$2 Snack Deal

Exclusively from 19 Oct- 28 Oct 2020, purchase any 3
Signature Rolls at \$2 only! Choose any combination
from between Polar Sugar Rolls (with/without sugar
coating) and Chocolate Rolls.

S 0

Redeem by 28 Oct 2020

DINING

https://polarpuffs-cakes.com

Hougang Mall
NEX Shopping Mall

NEX Shopping Mal
 Seletar Mall...

Show more

Scan to redeem

Scan Merchant's QR and Show this to the merchant before payment