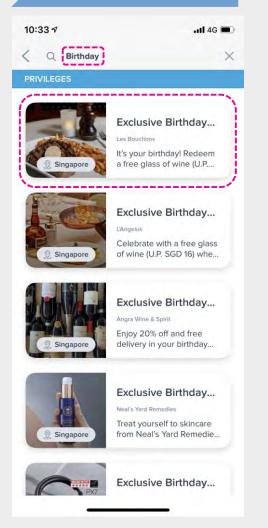

# Privilege (Locating the privilege)

10:32 4

**Privileges** 

Q

Tap on search and key in

Flash Deal or Brand Name

Discover

Activities

.11 4G

View all >

Singapore

Exclusive C

Neal's Yard Remedic PPS Club mem

Free aron

Retail

2

Wellne

Log In with KrisFlyer ID and tap on Discover

Enjoy 30% miles-back for our laun...

Maximise your U

40% Off Admission Ti...

Get 40% off adult and child 5in-1 Admission Tickets at Mada.

**Explore Nearby Places** 

Madame Tussauds SG

Account

### Select the privilege

### \*\*\*Note:

This is a sample. Privileges would defer based on what is offered.