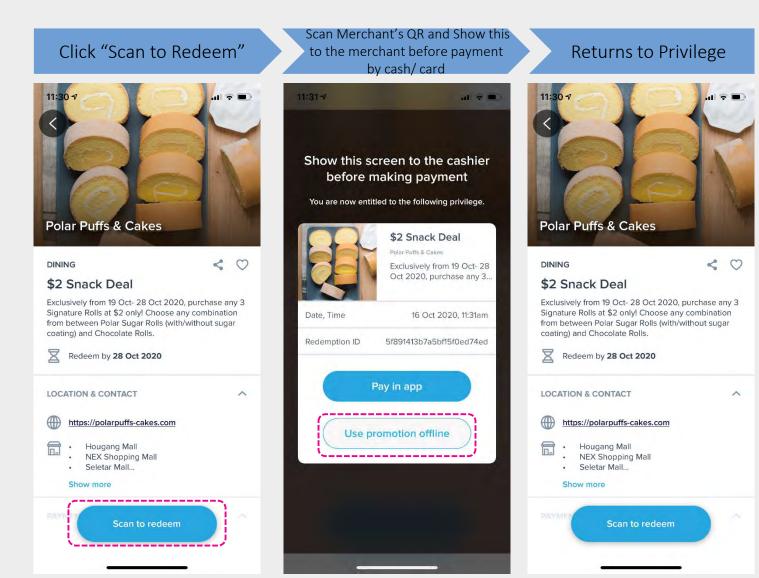

#### Click "Scan to Redeem"

\$2 Snack Deal

Exclusively from 19 Oct- 28 Oct 2020, purchase any 3
Signature Rolls at \$2 only! Choose any combination
from between Polar Sugar Rolls (with/without sugar
coating) and Chocolate Rolls.

S 0

Redeem by 28 Oct 2020

DINING

https://polarpuffs-cakes.com

Hougang Mall
NEX Shopping Mall

NEX Shopping Mal
 Seletar Mall...

Show more

Scan to redeem

Scan Merchant's QR and Show this to the merchant before payment