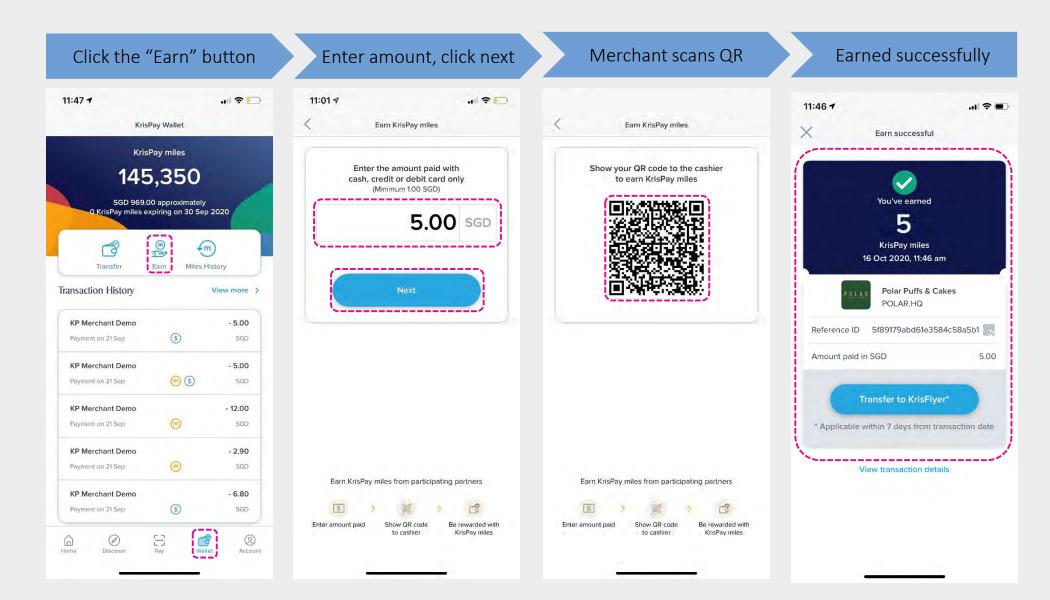

fered.

# Privilege (Pay with miles)



#### Click "Scan to Redeem"



\$2 Snack Deal

Exclusively from 19 Oct- 28 Oct 2020, purchase any 3
Signature Rolls at \$2 only! Choose any combination
from between Polar Sugar Rolls (with/without sugar
coating) and Chocolate Rolls.

S 0

Redeem by 28 Oct 2020

DINING

https://polarpuffs-cakes.com

Hougang Mall
NEX Shopping Mall

NEX Shopping Mal
 Seletar Mall...

Show more

Scan to redeem

Scan Merchant's QR and Show this to the merchant before payment



### Customer enters amount



### Enter amount & pay



#### Paid successfully



View transaction details

# Privilege (Pay offline)





## Paying with miles



Click the "Pay" button

Scan Merchant's QR

Enter amount & pay

Click "Confirm"

Paid successfully













## **Earning miles**