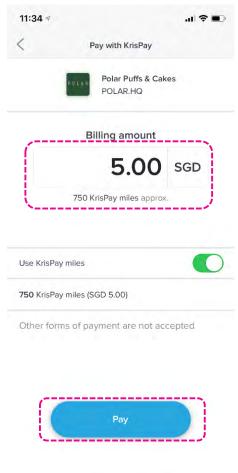

imise your U





40% Off Admission Ti...

Get 40% off adult and child 5in-1 Admission Tickets at Mada.

**Explore Nearby Places** 

Madame Tussauds SG





Account

### Select the privilege



### \*\*\*Note:

This is a sample. Privileges would defer based on what is offered.

# Privilege (Pay with miles)



#### Click "Scan to Redeem"



\$2 Snack Deal

Exclusively from 19 Oct- 28 Oct 2020, purchase any 3
Signature Rolls at \$2 only! Choose any combination
from between Polar Sugar Rolls (with/without sugar
coating) and Chocolate Rolls.

S 0

Redeem by 28 Oct 2020

DINING

https://polarpuffs-cakes.com

Hougang Mall
NEX Shopping Mall

NEX Shopping Mal
 Seletar Mall...

Show more

Scan to redeem

Scan Merchant's QR and Show this to the merchant before payment



### Customer enters amount



### Enter amount & pay



#### Paid successfully



View transaction details

# Privilege (Pay offline)





## Paying with miles



Click the "Pay" button

Scan Merchant's QR

Enter amount & pay

Click "Confirm"

Paid successfully













## **Earning miles**