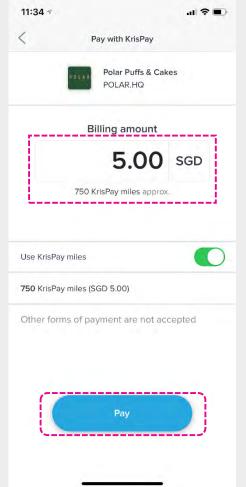

### Customer enters amount

### Enter amount & pay

## Paying with miles

Click the "Pay" button

Scan Merchant's QR

Enter amount & pay

Click "Confirm"

Paid successfully