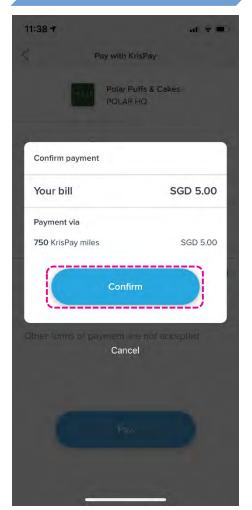

## Paying with miles

Click the "Pay" button

Scan Merchant's QR

Enter amount & pay

Click "Confirm"

Paid successfully