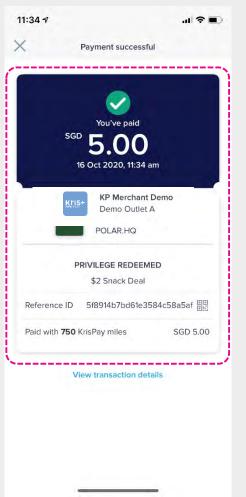

defer based on what is offered.

# Privilege (Pay with miles)



#### Click "Scan to Redeem"



\$2 Snack Deal

Exclusively from 19 Oct- 28 Oct 2020, purchase any 3
Signature Rolls at \$2 only! Choose any combination
from between Polar Sugar Rolls (with/without sugar
coating) and Chocolate Rolls.

S 0

Redeem by 28 Oct 2020

DINING

https://polarpuffs-cakes.com

Hougang Mall
NEX Shopping Mall

NEX Shopping Mal
 Seletar Mall...

Show more

Scan to redeem

Scan Merchant's QR and Show this to the merchant before payment



### Customer enters amount



### Enter amount & pay



#### Paid successfully



View transaction details

# Privilege (Pay offline)





## Paying with miles



Click the "Pay" button

Scan Merchant's QR

Enter amount & pay

Click "Confirm"

Paid successfully













## **Earning miles**