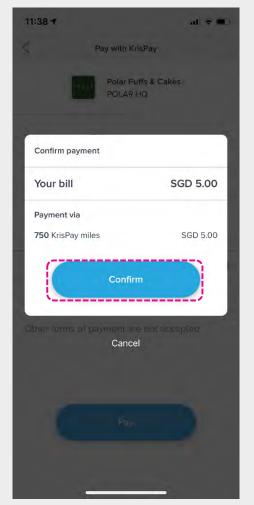

## Paying with miles

Click the "Pay" button

Scan Merchant's QR

Enter amount & pay

Click "Confirm"

Paid successfully