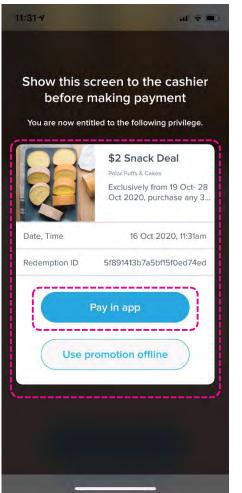

Scan Merchant's QR and Show this to the merchant before payment

#### Click "Scan to Redeem"

\$2 Snack Deal

Exclusively from 19 Oct- 28 Oct 2020, purchase any 3
Signature Rolls at \$2 only! Choose any combination
from between Polar Sugar Rolls (with/without sugar
coating) and Chocolate Rolls.