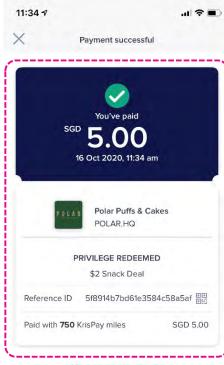

ff adult and child 5in-1 Admission Tickets at Mada.

**Explore Nearby Places** 

Madame Tussauds SG





Account

### Select the privilege



### \*\*\*Note:

This is a sample. Privileges would defer based on what is offered.

# Privilege (Pay with miles)



#### Click "Scan to Redeem"



\$2 Snack Deal

Exclusively from 19 Oct- 28 Oct 2020, purchase any 3
Signature Rolls at \$2 only! Choose any combination
from between Polar Sugar Rolls (with/without sugar
coating) and Chocolate Rolls.

S 0

Redeem by 28 Oct 2020

DINING

https://polarpuffs-cakes.com

Hougang Mall
NEX Shopping Mall

NEX Shopping Mal
 Seletar Mall...

Show more

Scan to redeem

Scan Merchant's QR and Show this to the merchant before payment



### Customer enters amount



### Enter amount & pay



#### Paid successfully



View transaction details

# Privilege (Pay offline)





## Paying with miles



Click the "Pay" button

Scan Merchant's QR

Enter amount & pay

Click "Confirm"

Paid successfully













## **Earning miles**