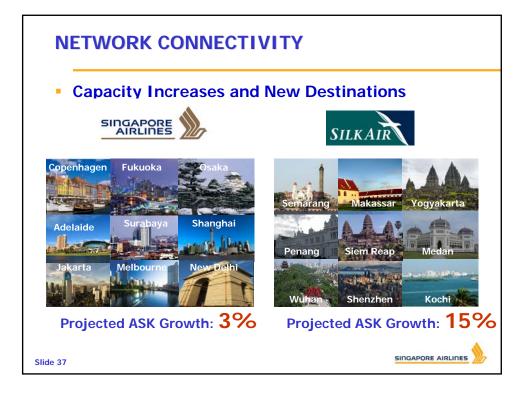

|

| FLEET DEVELOPMENT - SIA            |                 |  |  |  |  |
|------------------------------------|-----------------|--|--|--|--|
|                                    | No. of Aircraft |  |  |  |  |
| Operating Fleet at 30 September 13 | 103             |  |  |  |  |
| IN: Delivery of A330-300           | + 2             |  |  |  |  |
| Delivery of B777-300ER             | + 1             |  |  |  |  |
| Reinstatement of B777-200ER        | + 2             |  |  |  |  |
| OUT: Decommissioned B777-200       | - 1             |  |  |  |  |
| Decommissioned A340-500            | - 4             |  |  |  |  |
| Operating Fleet at 31 March 14     | 103             |  |  |  |  |
| Slide 22                           |                 |  |  |  |  |



































| • Fleet                   | SIA                                                                                                                                 | SilkAir                                                | Scoot                                               |
|---------------------------|-------------------------------------------------------------------------------------------------------------------------------------|--------------------------------------------------------|-----------------------------------------------------|
| More to join<br>the fleet | 10 x A330 (Ongoing)<br>6 x B773 ER (Ongoing)<br>70 x A350 (2016 onwards)<br>5 x A380 (2017 onwards)<br>30 x A787-10X (2018 onwards) | 1 x A320<br>(Oct 13)<br>54 x B737<br>(2014<br>onwards) | 1 x B772<br>(Oct 13)<br