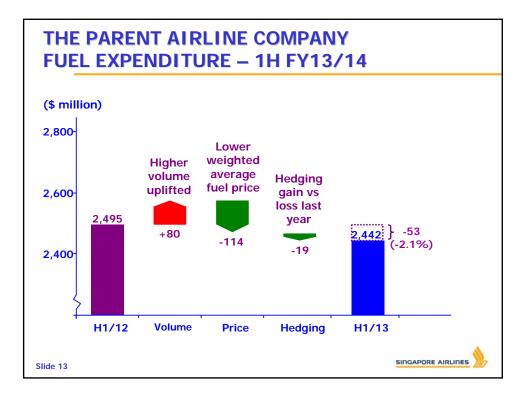

| THE PARENT AIRLINE COMPANY<br>RESULTS – 2Q & 1H FY13/14 |                    |      |              |                    |                             |             |
|---------------------------------------------------------|--------------------|------|--------------|--------------------|-----------------------------|-------------|
| _                                                       | 2Q/13<br>\$million |      | rse)         | 1H/13<br>\$million | Bette<br>(Wors<br>\$millior | e)          |
| Total Revenue                                           | 3,222              | 81   | 2.6          | 6,382              | 137                         | 2.2         |
| Total Expenditure                                       | e 3,125            | (68) | (2.2)        | 6,196              | (120)                       | (2.0)       |
| - Fuel Cost                                             | 1,280              | (39) | (3.2)        | 2,451              | 33                          | 1.3         |
| - Fuel Hedging Gain                                     | (44)               | 30   | <i>n.m</i> . | (9)                | 19                          | <i>n.m.</i> |
| - Ex-fuel Cost                                          | 1,889              | (59) | (3.2)        | 3,754              | <i>(172)</i>                | (4.8)       |
| <b>Operating Profit</b>                                 | 97                 | 13   | 15.3         | 186                | 17                          | 10.0        |
| Operating Profit                                        | 3.0                | (    | 0.3 pt       | 2.9                |                             | 0.2 pt      |
| Margin (%)<br>Slide 3                                   |                    |      |              |                    |                             |             |