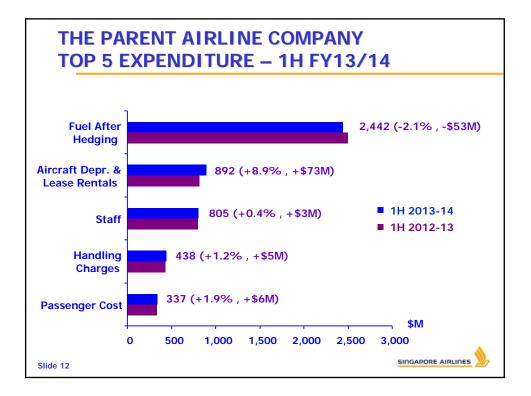

| THE PARENT AIRLINE COMPANY<br>RESULTS – 2Q & 1H FY13/14 |                    |      |              |                    |                             |             |
|---------------------------------------------------------|--------------------|------|--------------|--------------------|-----------------------------|-------------|
| _                                                       | 2Q/13<br>\$million |      | rse)         | 1H/13<br>\$million | Bette<br>(Wors<br>\$millior | e)          |
| Total Revenue                                           | 3,222              | 81   | 2.6          | 6,382              | 137                         | 2.2         |
| Total Expenditure                                       | e 3,125            | (68) | (2.2)        | 6,196              | (120)                       | (2.0)       |
| - Fuel Cost                                             | 1,280              | (39) | (3.2)        | 2,451              | 33                          | 1.3         |
| - Fuel Hedging Gain                                     | (44)               | 30   | <i>n.m</i> . | (9)                | 19                          | <i>n.m.</i> |
| - Ex-fuel Cost                                          | 1,889              | (59) | (3.2)        | 3,754              | <i>(172)</i>                | (4.8)       |
| <b>Operating Profit</b>                                 | 97                 | 13   | 15.3         | 186                | 17                          | 10.0        |
| Operating Profit                                        | 3.0                | (    | 0.3 pt       | 2.9                |                             | 0.2 pt      |
| Margin (%)<br>Slide 3                                   |                    |      |              |                    |                             |             |