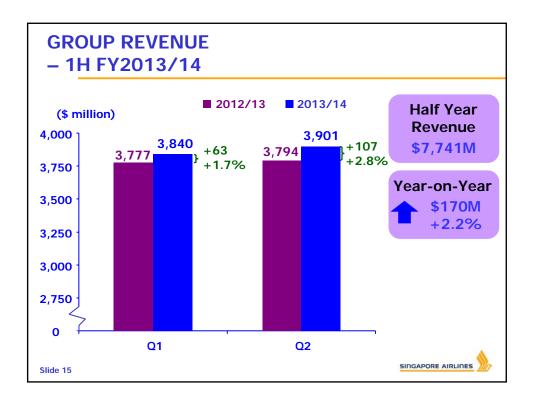

13/14 |       |             |       |             |  |
|-----------------------------------------------------------------------|-------|-------------|-------|-------------|--|
| -                                                                     | 2Q/13 | %<br>Change | 1H/13 | %<br>Change |  |
| Passenger Yield<br>(¢/pkm)                                            | 11.0  | -3.5        | 11.0  | -3.5        |  |
| Passenger Unit Cost<br>(¢/ask)                                        | 9.1   | -           | 9.1   | -           |  |
| Passenger Breakeven<br>Load Factor (%)                                | 82.7  | +2.9 pts    | 82.7  | +2.9 pts    |  |
| Slide 5                                                               |       |             | S     |             |  |

























| CONTRIBUTION TO GROUP OPERATING<br>PROFIT – 1H FY13/14 (\$ million) |              |              |           |      |                 |
|---------------------------------------------------------------------|--------------|--------------|-----------|------|-----------------|
|                                                                     | <u>1H/13</u> | <u>1H/12</u> | <u>Ch</u> | ange | <u>% Change</u> |
| Singapore Airlines                                                  | 186          | 169          | +         | 17   | + 10.1          |
| SIA Engineering                                                     | 56           | 66           | -         | 10   | - 15.2          |
| SilkAir                                                             | 22           | 37