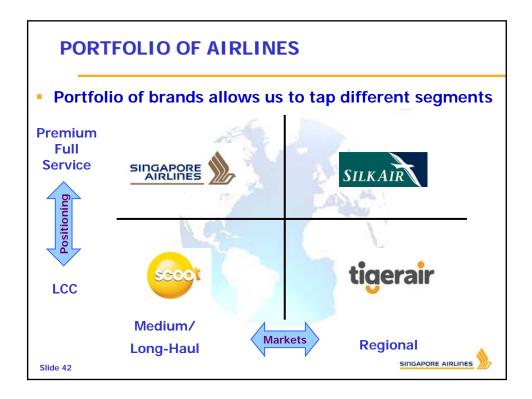

| 10 x A330 (Ongoing)<br>6 x B773 ER (Ongoing)<br>70 x A350 (2016 onwards)<br>5 x A380 (2017 onwards)<br>30 x A787-10X (2018 onwards) | 1 x A320<br>(Oct 13)<br>54 x B737<br>(2014<br>onwards) | 1 x B772<br>(Oct 13)<br>20 x B787<br>(2014 onwards) |
|                           | 19                                                                                                                                  | )7                                                     |                                                     |
| Slide 40                  |                                                                                                                                     |                                                        |                                                     |