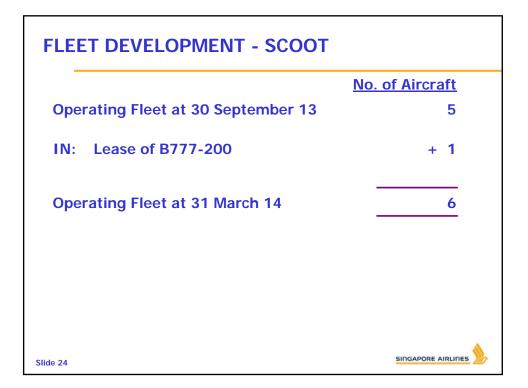

| • Fleet                   | SIA                                                                                                                                 | SilkAir                                                | Scoot                                               |
|---------------------------|-------------------------------------------------------------------------------------------------------------------------------------|--------------------------------------------------------|-----------------------------------------------------|
| More to join<br>the fleet | 10 x A330 (Ongoing)<br>6 x B773 ER (Ongoing)<br>70 x A350 (2016 onwards)<br>5 x A380 (2017 onwards)<br>30 x A787-10X (2018 onwards) | 1 x A320<br>(Oct 13)<br>54 x B737<br>(2014<br>onwards) | 1 x B772<br>(Oct 13)<br>20 x B787<br>(2014 onwards) |
|                           | 19                                                                                                                                  | )7                                                     |                                                     |
| Slide 40                  |                                                                                                                                     |                                                        |                                                     |