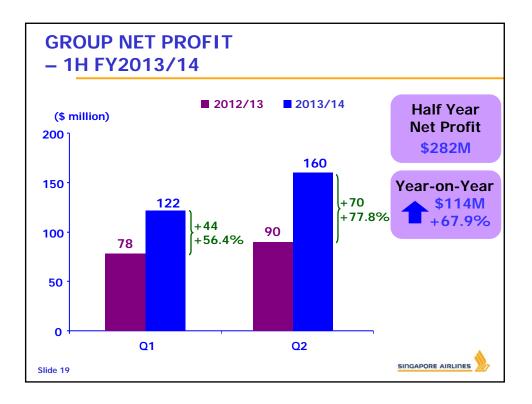

| CONTRIBUTION TO GROUP OPERATING<br>PROFIT – 1H FY13/14 (\$ million) |              |              |           |      |                 |
|---------------------------------------------------------------------|--------------|--------------|-----------|------|-----------------|
|                                                                     | <u>1H/13</u> | <u>1H/12</u> | <u>Ch</u> | ange | <u>% Change</u> |
| Singapore Airlines                                                  | 186          | 169          | +         | 17   | + 10.1          |
| SIA Engineering                                                     | 56           | 66           | -         | 10   | - 15.2          |
| SilkAir                                                             | 22           | 37           | -         | 15   | - 40.5          |
| SIA Cargo                                                           | (71)         | (99)         | +         | 28   | + 28.3          |
|                                                                     |              |              |           |      |                 |
|                                                                     |              |              |           |      |                 |
| Slide 18                                                            |              |              |           | 5    |                 |