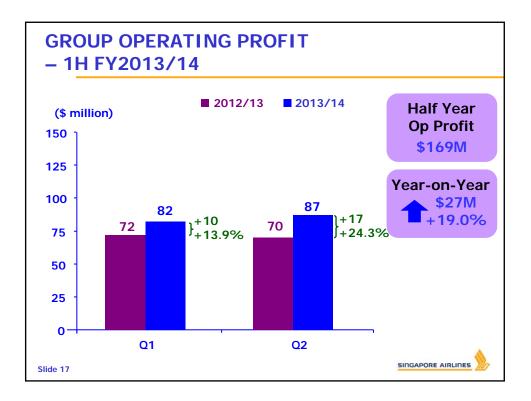

| CONTRIBUTION TO GROUP OPERATING<br>PROFIT – 1H FY13/14 (\$ million) |              |              |           |      |                 |
|---------------------------------------------------------------------|--------------|--------------|-----------|------|-----------------|
|                                                                     | <u>1H/13</u> | <u>1H/12</u> | <u>Ch</u> | ange | <u>% Change</u> |
| Singapore Airlines                                                  | 186          | 169          | +         | 17   | + 10.1          |
| SIA Engineering                                                     | 56           | 66           | -         | 10   | - 15.2          |
| SilkAir                                                             | 22           | 37           | -         | 15   | - 40.5          |
| SIA Cargo                                                           | (71)         | (99)         | +         | 28   | + 28.3          |
|                                                                     |              |              |           |      |                 |
|                                                                     |              |              |           |      |                 |
| Slide 18                                                            |              |              |           | 5    |                 |