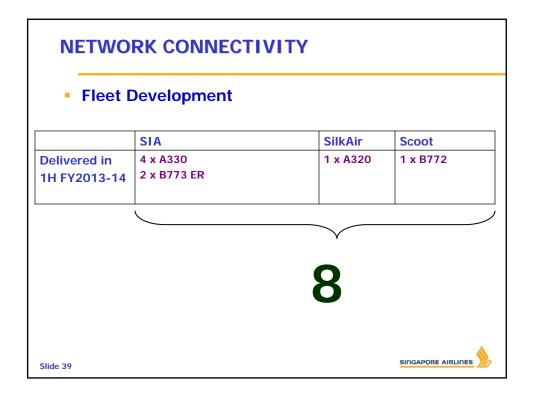

| FLEET DEVELOPMENT - SIA            |                 |  |  |  |  |
|------------------------------------|-----------------|--|--|--|--|
|                                    | No. of Aircraft |  |  |  |  |
| Operating Fleet at 30 September 13 | 103             |  |  |  |  |
| IN: Delivery of A330-300           | + 2             |  |  |  |  |
| Delivery of B777-300ER             | + 1             |  |  |  |  |
| Reinstatement of B777-200ER        | + 2             |  |  |  |  |
| OUT: Decommissioned B777-200       | - 1             |  |  |  |  |
| Decommissioned A340-500            | - 4             |  |  |  |  |
| Operating Fleet at 31 March 14     | 103             |  |  |  |  |
| Slide 22                           |                 |  |  |  |  |