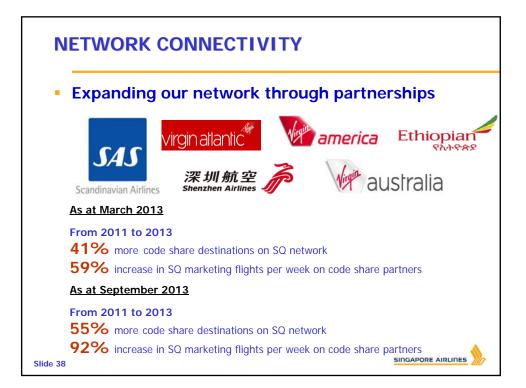

|

| FLEET DEVELOPMENT - SIA            |                 |  |  |  |  |
|------------------------------------|-----------------|--|--|--|--|
|                                    | No. of Aircraft |  |  |  |  |
| Operating Fleet at 30 September 13 | 103             |  |  |  |  |
| IN: Delivery of A330-300           | + 2             |  |  |  |  |
| Delivery of B777-300ER             | + 1             |  |  |  |  |
| Reinstatement of B777-200ER        | + 2             |  |  |  |  |
| OUT: Decommissioned B777-200       | - 1             |  |  |  |  |
| Decommissioned A340-500            | - 4             |  |  |  |  |
| Operating Fleet at 31 March 14     | 103             |  |  |  |  |
| Slide 22                           |                 |  |  |  |  |



































| • Fleet                   | SIA                                                                                                                                 | SilkAir                                                | Scoot                                               |
|---------------------------|-------------------------------------------------------------------------------------------------------------------------------------|--------------------------------------------------------|-----------------------------------------------------|
| More to join<br>the fleet | 10 x A330 (Ongoing)<br>6 x B773 ER (Ongoing)<br>70 x A350 (2016 onwards)<br>5 x A380 (2017 onwards)<br>30 x A787-10X (2018 onwards) | 1 x A320<br>(Oct 13)<br>54 x B737<br>(2014<br>onwards) | 1 x B772<br>(Oct 13)<br>2