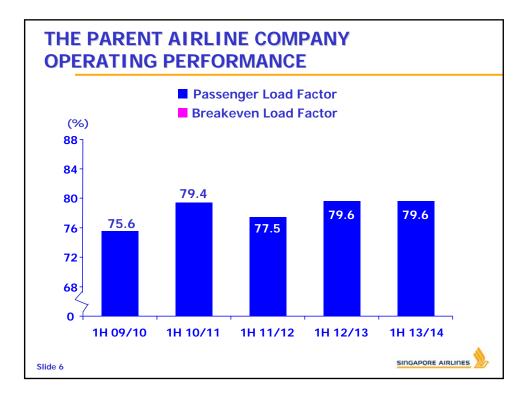

## THE PARENT AIRLINE COMPANY OPERATING PERFORMANCE – 2Q & 1H FY13/14

|                                |        | %        |        | %      |
|--------------------------------|--------|----------|--------|--------|
|                                | 20/13  | Change   | 1H/13  | Change |
| Available Seat-KM<br>(million) | 30,910 | +3.2     | 60,918 | +3.4   |
| Revenue Pax-KM<br>(million)    | 25,064 | +4.9     | 48,462 | +3.3   |
| Passenger Load<br>Factor (%)   | 81.1   | +1.3 pts | 79.6   | -      |
|                                |        |          |        |        |
| Slide 4                        |        |          | SI     |        |