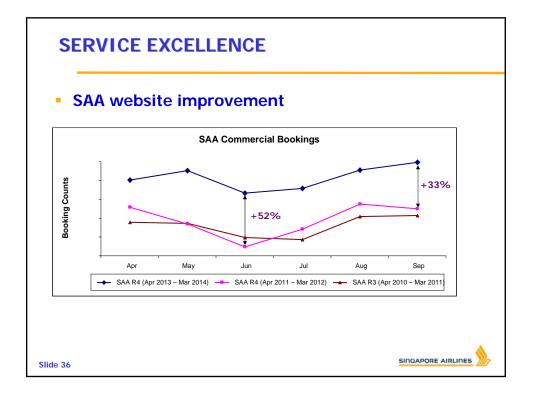

|

| FLEET DEVELOPMENT - SIA            |                 |  |  |  |  |
|------------------------------------|-----------------|--|--|--|--|
|                                    | No. of Aircraft |  |  |  |  |
| Operating Fleet at 30 September 13 | 103             |  |  |  |  |
| IN: Delivery of A330-300           | + 2             |  |  |  |  |
| Delivery of B777-300ER             | + 1             |  |  |  |  |
| Reinstatement of B777-200ER        | + 2             |  |  |  |  |
| OUT: Decommissioned B777-200       | - 1             |  |  |  |  |
| Decommissioned A340-500            | - 4             |  |  |  |  |
| Operating Fleet at 31 March 14     | 103             |  |  |  |  |
| Slide 22                           |                 |  |  |  |  |



































| • Fleet                   | SIA                                                                                                                                 | SilkAir                                                | Scoot                                               |
|---------------------------|-------------------------------------------------------------------------------------------------------------------------------------|--------------------------------------------------------|-----------------------------------------------------|
| More to join<br>the fleet | 10 x A330 (Ongoing)<br>6 x B773 ER (Ongoing)<br>70 x A350 (2016 onwards)<br>5 x A380 (2017 onwards)<br>30 x A787-10X (2018 onwards) | 1 x A320<br>(Oct 13)<br>54 x B737<br>(2014<br>onwards) | 1 x B772<br>(Oct 13)<