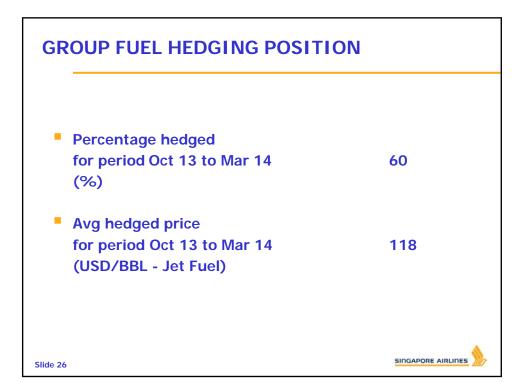

|                     |

| FLEET DEVELOPMENT - SIA            |                 |  |  |  |  |
|------------------------------------|-----------------|--|--|--|--|
|                                    | No. of Aircraft |  |  |  |  |
| Operating Fleet at 30 September 13 | 103             |  |  |  |  |
| IN: Delivery of A330-300           | + 2             |  |  |  |  |
| Delivery of B777-300ER             | + 1             |  |  |  |  |
| Reinstatement of B777-200ER        | + 2             |  |  |  |  |
| OUT: Decommissioned B777-200       | - 1             |  |  |  |  |
| Decommissioned A340-500            | - 4             |  |  |  |  |
| Operating Fleet at 31 March 14     | 103             |  |  |  |  |
| Slide 22                           |                 |  |  |  |  |



































| • Fleet                   | SIA                                                                                                                                 | SilkAir                                                | Scoot                                               |
|---------------------------|-------------------------------------------------------------------------------------------------------------------------------------|--------------------------------------------------------|-----------------------------------------------------|
| More to join<br>the fleet | 10 x A330 (Ongoing)<br>6 x B773 ER (Ongoing)<br>70 x A350 (2016 onwards)<br>5 x A380 (2017 onwards)<br>30 x A787-10X (2018 onwards) | 1 x A320<br>(Oct 13)<br>54 x B737<br>(2014<br>onwards) | 1