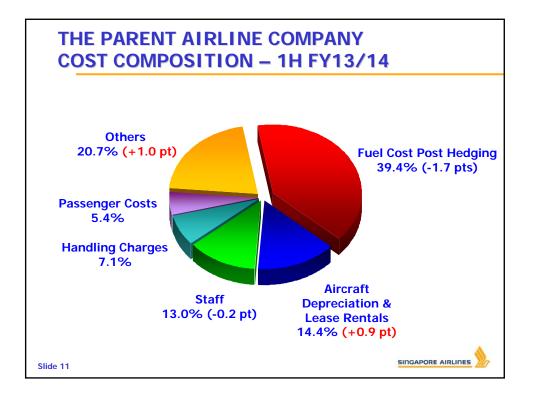

| THE PARENT AIRLINE COMPANY<br>RESULTS – 2Q & 1H FY13/14 |                    |      |              |                    |                             |             |
|---------------------------------------------------------|--------------------|------|--------------|--------------------|-----------------------------|-------------|
| _                                                       | 2Q/13<br>\$million |      | rse)         | 1H/13<br>\$million | Bette<br>(Wors<br>\$millior | e)          |
| Total Revenue                                           | 3,222              | 81   | 2.6          | 6,382              | 137                         | 2.2         |
| Total Expenditure                                       | e 3,125            | (68) | (2.2)        | 6,196              | (120)                       | (2.0)       |
| - Fuel Cost                                             | 1,280              | (39) | (3.2)        | 2,451              | 33                          | 1.3         |
| - Fuel Hedging Gain                                     | (44)               | 30   | <i>n.m</i> . | (9)                | 19                          | <i>n.m.</i> |
| - Ex-fuel Cost                                          | 1,889              | (59) | (3.2)        | 3,754              | <i>(172)</i>                | (4.8)       |
| <b>Operating Profit</b>                                 | 97                 | 13   | 15.3         | 186                | 17                          | 10.0        |
| Operating Profit                                        | 3.0                | (    | 0.3 pt       | 2.9                |                             | 0.2 pt      |
| Margin (%)<br>Slide 3                                   |                    |      |              |                    |                             |             |