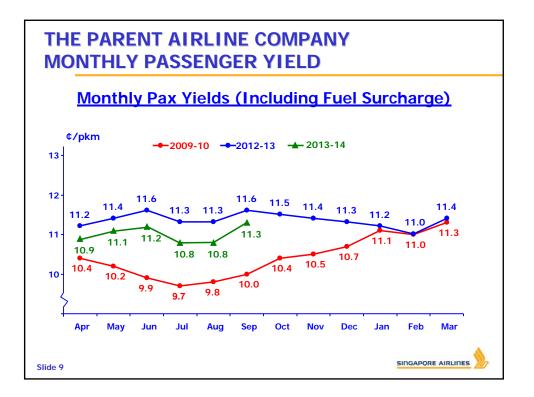

| THE PARENT AIRLINE COMPANY<br>OPERATING PERFORMANCE – 2Q & 1H FY13/14 |       |             |       |             |  |
|-----------------------------------------------------------------------|-------|-------------|-------|-------------|--|
| -                                                                     | 2Q/13 | %<br>Change | 1H/13 | %<br>Change |  |
| Passenger Yield<br>(¢/pkm)                                            | 11.0  | -3.5        | 11.0  | -3.5        |  |
| Passenger Unit Cost<br>(¢/ask)                                        | 9.1   | -           | 9.1   | -           |  |
| Passenger Breakeven<br>Load Factor (%)                                | 82.7  | +2.9 pts    | 82.7  | +2.9 pts    |  |
| Slide 5                                                               |       |             | S     |             |  |