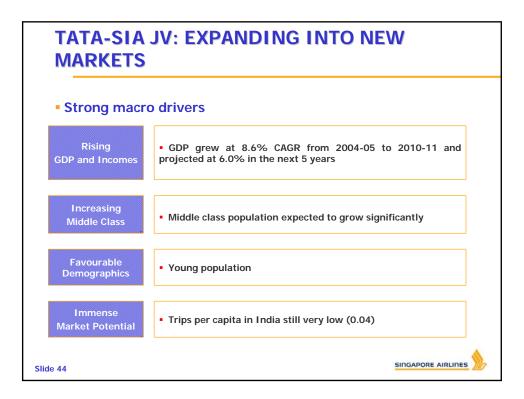

x A330 (Ongoing)<br>6 x B773 ER (Ongoing)<br>70 x A350 (2016 onwards)<br>5 x A380 (2017 onwards)<br>30 x A787-10X (2018 onwards) | 1 x A320<br>(Oct 13)<br>54 x B737<br>(2014<br>onwards) | 1 x B772<br>(Oct 13)<br>20 x B787<br>(2014 onwards) |
|                           | 19                                                                                                                                  | )7                                                     |                                                     |
| Slide 40                  |                                                                                                                                     |                                                        |                                                     |