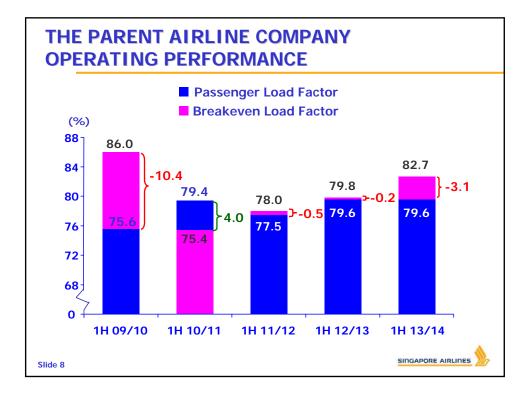

## THE PARENT AIRLINE COMPANY OPERATING PERFORMANCE – 2Q & 1H FY13/14

|                                |        | %        |        | %      |
|--------------------------------|--------|----------|--------|--------|
|                                | 20/13  | Change   | 1H/13  | Change |
| Available Seat-KM<br>(million) | 30,910 | +3.2     | 60,918 | +3.4   |
| Revenue Pax-KM<br>(million)    | 25,064 | +4.9     | 48,462 | +3.3   |
| Passenger Load<br>Factor (%)   | 81.1   | +1.3 pts | 79.6   | -      |
|                                |        |          |        |        |
| Slide 4                        |        |          | SI     |        |

| THE PARENT AIRLINE COMPANY<br>OPERATING PERFORMANCE – 2Q & 1H FY13/14 |       |             |       |             |  |
|-----------------------------------------------------------------------|-------|-------------|-------|-------------|--|
| -                                                                     | 2Q/13 | %<br>Change | 1H/13 | %<br>Change |  |
| Passenger Yield<br>(¢/pkm)                                            | 11.0  | -3.5        | 11.0  | -3.5        |  |
| Passenger Unit Cost<br>(¢/ask)                                        | 9.1   | -           | 9.1   | -           |  |
| Passenger Breakeven<br>Load Factor (%)                                | 82.7  | +2.9 pts    | 82.7  | +2.9 pts    |  |
| Slide 5                                                               |       |             | S     |             |  |