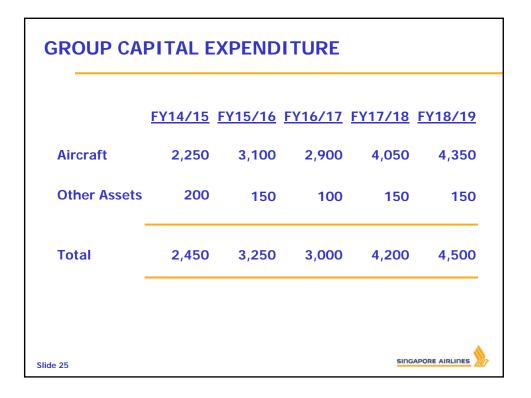

|                     |

| FLEET DEVELOPMENT - SIA            |                 |  |  |  |  |
|------------------------------------|-----------------|--|--|--|--|
|                                    | No. of Aircraft |  |  |  |  |
| Operating Fleet at 30 September 13 | 103             |  |  |  |  |
| IN: Delivery of A330-300           | + 2             |  |  |  |  |
| Delivery of B777-300ER             | + 1             |  |  |  |  |
| Reinstatement of B777-200ER        | + 2             |  |  |  |  |
| OUT: Decommissioned B777-200       | - 1             |  |  |  |  |
| Decommissioned A340-500            | - 4             |  |  |  |  |
| Operating Fleet at 31 March 14     | 103             |  |  |  |  |
| Slide 22                           |                 |  |  |  |  |



































| • Fleet                   | SIA                                                                                                                                 | SilkAir                                                | Scoot                                               |
|---------------------------|-------------------------------------------------------------------------------------------------------------------------------------|--------------------------------------------------------|-----------------------------------------------------|
| More to join<br>the fleet | 10 x A330 (Ongoing)<br>6 x B773 ER (Ongoing)<br>70 x A350 (2016 onwards)<br>5 x A380 (2017 onwards)<br>30 x A787-10X (2018 onwards) | 1 x A320<br>(Oct 13)<br>54 x B737<br>(2014<br>onwards) |