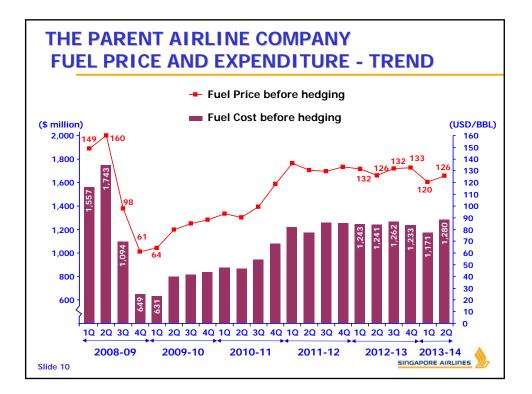

| THE PARENT AIRLINE COMPANY<br>RESULTS – 2Q & 1H FY13/14 |                    |      |              |                    |                             |             |
|---------------------------------------------------------|--------------------|------|--------------|--------------------|-----------------------------|-------------|
| _                                                       | 2Q/13<br>\$million |      | rse)         | 1H/13<br>\$million | Bette<br>(Wors<br>\$millior | e)          |
| Total Revenue                                           | 3,222              | 81   | 2.6          | 6,382              | 137                         | 2.2         |
| Total Expenditure                                       | e 3,125            | (68) | (2.2)        | 6,196              | (120)                       | (2.0)       |
| - Fuel Cost                                             | 1,280              | (39) | (3.2)        | 2,451              | 33                          | 1.3         |
| - Fuel Hedging Gain                                     | (44)               | 30   | <i>n.m</i> . | (9)                | 19                          | <i>n.m.</i> |
| - Ex-fuel Cost                                          | 1,889              | (59) | (3.2)        | 3,754              | <i>(172)</i>                | (4.8)       |
| <b>Operating Profit</b>                                 | 97                 | 13   | 15.3         | 186                | 17                          | 10.0        |
| Operating Profit                                        | 3.0                | (    | 0.3 pt       | 2.9                |                             | 0.2 pt      |
| Margin (%)<br>Slide 3                                   |                    |      |              |                    |                             |             |