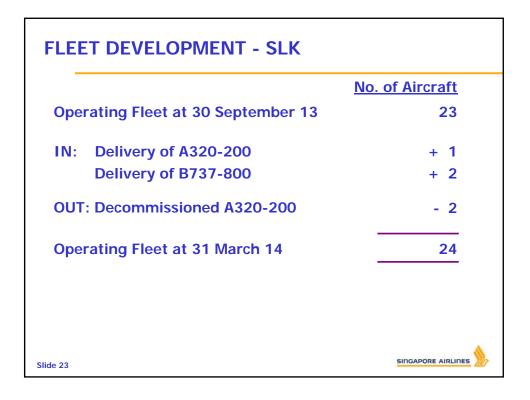

| FLEET DEVELOPMENT - SIA            |                 |  |  |  |  |
|------------------------------------|-----------------|--|--|--|--|
|                                    | No. of Aircraft |  |  |  |  |
| Operating Fleet at 30 September 13 | 103             |  |  |  |  |
| IN: Delivery of A330-300           | + 2             |  |  |  |  |
| Delivery of B777-300ER             | + 1             |  |  |  |  |
| Reinstatement of B777-200ER        | + 2             |  |  |  |  |
| OUT: Decommissioned B777-200       | - 1             |  |  |  |  |
| Decommissioned A340-500            | - 4             |  |  |  |  |
| Operating Fleet at 31 March 14     | 103             |  |  |  |  |
| Slide 22                           |                 |  |  |  |  |