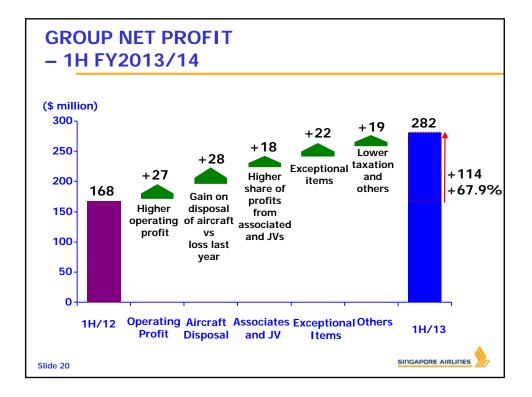

| CONTRIBUTION TO GROUP OPERATING<br>PROFIT – 1H FY13/14 (\$ million) |              |              |           |      |                 |
|---------------------------------------------------------------------|--------------|--------------|-----------|------|-----------------|
|                                                                     | <u>1H/13</u> | <u>1H/12</u> | <u>Ch</u> | ange | <u>% Change</u> |
| Singapore Airlines                                                  | 186          | 169          | +         | 17   | + 10.1          |
| SIA Engineering                                                     | 56           | 66           | -         | 10   | - 15.2          |
| SilkAir                                                             | 22           | 37           | -         | 15   | - 40.5          |
| SIA Cargo                                                           | (71)         | (99)         | +         | 28   | + 28.3          |
|                                                                     |              |              |           |      |                 |
|                                                                     |              |              |           |      |                 |
| Slide 18                                                            |              |              |           | 5    |                 |